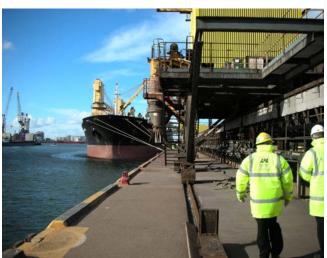

**APA Survey Ltd** was commissioned by Atkins Global to carry out a concrete condition survey to the Tees Dock Terminal and to assess their options for the necessary concrete repair works. Industrial rope access techniques were utilised along with a survey boat for visual appraisal.